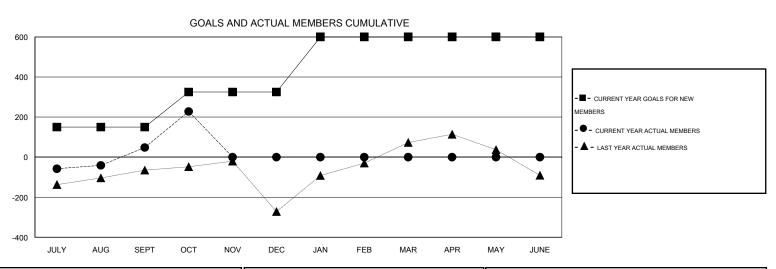

## GOALS AND ACTUAL NEW CLUBS CUMULATIVE

| DROPPED CLUBS: 0 |     | 62 CLUBS OF 155 ADDED 1 OR MORE | GENDER DISTRIBUTION   |                |            |
|------------------|-----|---------------------------------|-----------------------|----------------|------------|
|                  |     | NEW MEMBERS                     | MALE                  | 6,275 (94.75%) |            |
| DROPPED MEMBERS  |     |                                 | FEMALE                | 348 (5.25%)    |            |
| DECEASED         | 12  | CLICK HERE FOR HEALTH           |                       |                | 040        |
| CLUB CANCELLED 0 |     | ASSESSMENT DATA                 | FAMILY UNIT MEMBERS   |                | 610<br>278 |
| OTHER            | 231 |                                 | HEAD OF HOUSEHOLD     |                |            |
| TOTAL            | 243 |                                 | NON-HEAD OF HOUSEHOLD |                |            |