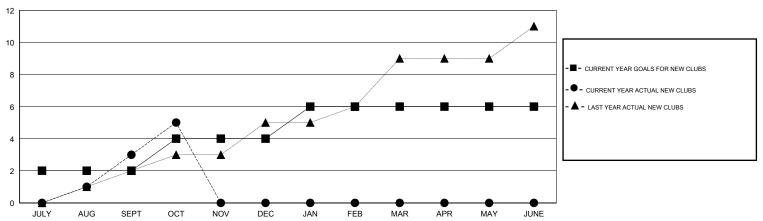

## GOALS AND ACTUAL NEW CLUBS CUMULATIVE

| DROPPED CLUBS: 0 |     | 62 CLUBS OF 155 ADDED 1 OR MORE | GENDER DISTRIBUTION   |                |            |
|------------------|-----|---------------------------------|-----------------------|----------------|------------|
|                  |     | NEW MEMBERS                     | MALE                  | 6,275 (94.75%) |            |
| DROPPED MEMBERS  |     |                                 | FEMALE                | 348 (5.25%)    |            |
| DECEASED         | 12  | CLICK HERE FOR HEALTH           |                       |                | 040        |
| CLUB CANCELLED 0 |     | ASSESSMENT DATA                 | FAMILY UNIT MEMBERS   |                | 610<br>278 |
| OTHER            | 231 |                                 | HEAD OF HOUSEHOLD     |                |            |
| TOTAL            | 243 |                                 | NON-HEAD OF HOUSEHOLD |                |            |